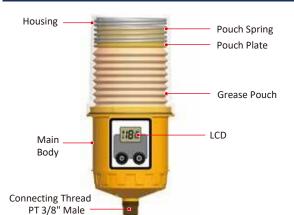

a Lithium battery pack with max 60bar (870psi) operating pressure

Other Funtions

► Selectable grease pouch capacity & dispensing periods suitable for intallations

Auto Lock Out mode to prevent unintentional mode changes

Easy to check LCD displays with backlight function

## Typical Industries and Applications











- Electric motors & pumps used in petrochemical plants, transportation of crude oil/natural gas, hot/cold rolling equipments in steel industry, cooling water treatment facility in power plants, etc.
- Applications in environments where flammable gases or vapors are present in quantities sufficient to produce explosive or ignitable mixtures
- Cooling tower pumps & motors at hydroelectric, thermal and nuclear power plants

# (0)

## Overview



# Product Specifications



## **Grease Pouch Capacity**

60ml / 120ml / 240ml / 480ml (pre-set)

#### **Power Supply**

DC 4.5V Battery Pack (replaceable) Standard (T4): Alkaline Battery Optional (T5): Lithum Battery \* 480ml: Lithum Battery Pack

#### **Operating Pressure**

30~60bar (435~870psi)

#### **Operating Temperature**

0°C~50°C (32°F~122°F)

#### **Dispensing Periods**

60ml: 1~12 month

120ml~480ml: 1, 2, 3, 6, 9, 12 month

#### **Single Point Remote Installation**

Lithium Battery: Max. 6m (20ft) with Ø6 tube

#### **Multi-Point Installation**

Lithium Battery : Max. 3m (10ft) with  $\emptyset$ 6 tube (Up to 8 lube points)

#### **Dispensing Volume Size**

0.34ml/stroke (@ 20°C/68°F)

#### **Product Certifications & IP Code**

ATEX / IECEX / KCs / CE / NEPSI / TS / IP65