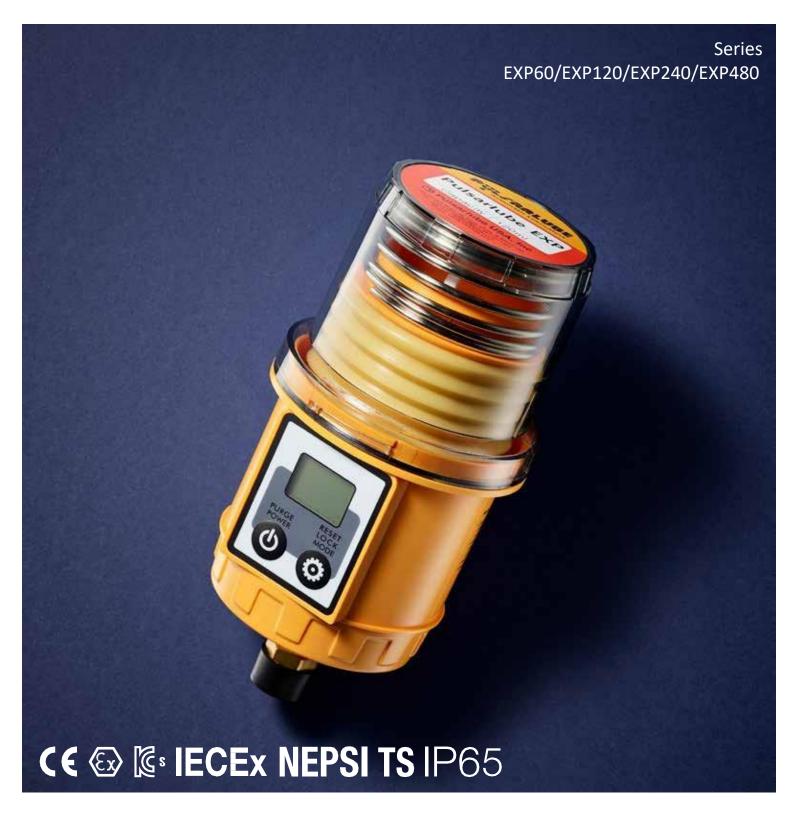

# Pulsarlube EXP

# Features & Advantages

Global Hazardous Locations Certifications ► IECEx : Ex ic IIC T5/T4 Gc (International)

TS : Ex ic IIC T5/T4 GC (Taiwan)

► NEPSI : Ex ic IIC T5/T4 Gc (CN)

ATEX : II 3 G Ex ic IIC T5/T4 Gc (EU)

KCs : Ex ic IIC T5/T4 (KR)

High level of Ingress Protection

IP65 - dust tight and protected against

water jets

**Applications** 

Specifically designed for safe use in highly hazardous locations containing flammable medium in the air (ignitable gases, vapors, and dust)

**Multi-Point Installation** 

Up to 8 points using a Lithium battery pack with max 60bar (870psi) operating pressure

Other Funtions

► Selectable grease pouch capacity & dispensing periods suitable for intallations

Auto Lock Out mode to prevent unintentional mode changes

Easy to check LCD displays with backlight function