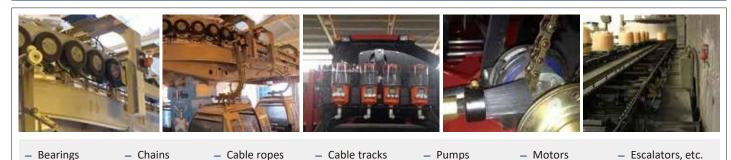

## Pulsarlube **OL500**

(2) Features & Advantages

| Outstanding<br>Performance          | <ul> <li>A vertical feed pump controlled by a microprocessor allows accurate dispensing and covers a wide viscosity range</li> <li>Large 500ml oil reservoir</li> </ul>                                      |
|-------------------------------------|--------------------------------------------------------------------------------------------------------------------------------------------------------------------------------------------------------------|
| Cost Savings                        | <ul> <li>Lower maintenance costs than manual lubrication</li> <li>Refillable oil reservoir</li> </ul>                                                                                                        |
| Multi-Point Lubrication             | High output pressure (10bar) enables long lubelines and multi-point lubrication                                                                                                                              |
| User Friendly Programming           | Easy to program with built-in LCD and simple button controls                                                                                                                                                 |
| Easy Maintenance                    | Transparent container for easy visual inspection of remaining oil                                                                                                                                            |
| Other Features                      | <ul> <li>Various dispensing settings to suit a wide range of industrial application</li> <li>Auto Lockout mode to prevent unintentional system changes</li> <li>Easy to install in confined areas</li> </ul> |
| Typical Industries and Applications |                                                                                                                                                                                                              |