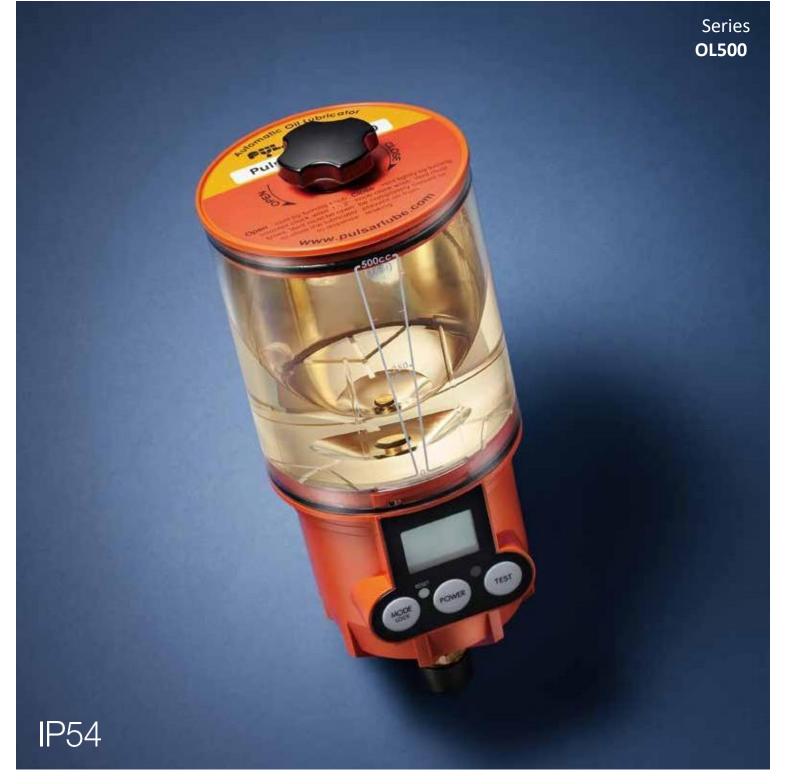

# Pulsarlube OL500

## Pulsarlube **OL500**

(2) Features & Advantages

| Outstanding<br>Performance          | <ul> <li>A vertical feed pump controlled by a microprocessor allows accurate dispensing and covers a wide viscosity range</li> <li>Large 500ml oil reservoir</li> </ul>                                      |
|-------------------------------------|--------------------------------------------------------------------------------------------------------------------------------------------------------------------------------------------------------------|
| Cost Savings                        | <ul> <li>Lower maintenance costs than manual lubrication</li> <li>Refillable oil reservoir</li> </ul>                                                                                                        |
| Multi-Point Lubrication             | High output pressure (10bar) enables long lubelines and multi-point lubrication                                                                                                                              |
| User Friendly Programming           | Easy to program with built-in LCD and simple button controls                                                                                                                                                 |
| Easy Maintenance                    | Transparent container for easy visual inspection of remaining oil                                                                                                                                            |
| Other Features                      | <ul> <li>Various dispensing settings to suit a wide range of industrial application</li> <li>Auto Lockout mode to prevent unintentional system changes</li> <li>Easy to install in confined areas</li> </ul> |
| Typical Industries and Applications |                                                                                                                                                                                                              |

### 🛞 Product Specifications

Oil Reservoir Capacity 500ml (refillable)

Power Supply DC 4.5V Battery Pack (replaceable)

Operating Pressure 10bar (145psi) (depends on oil viscosity)

 $\label{eq:constraint} \begin{array}{l} \hline \textbf{Operating Temperature} \\ \mbox{Standard Alkaline Battery : } & -15 ^{\circ}C \sim 60 ^{\circ}C \ (5 ^{\circ}F \sim 140 ^{\circ}F) \\ \mbox{Optional Lithium Battery : } & -40 ^{\circ}C \sim 60 ^{\circ}C \ (-40 ^{\circ}F \sim 140 ^{\circ}F) \end{array}$ 