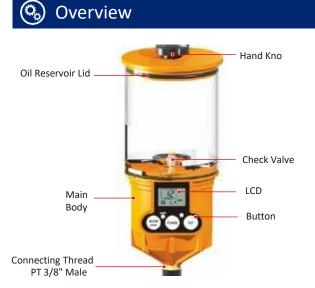

## Pulsarlube **OL500**

(2) Features & Advantages

| Outstanding<br>Performance          | <ul> <li>A vertical feed pump controlled by a microprocessor allows accurate dispensing and covers a wide viscosity range</li> <li>Large 500ml oil reservoir</li> </ul>                                      |
|-------------------------------------|--------------------------------------------------------------------------------------------------------------------------------------------------------------------------------------------------------------|
| Cost Savings                        | <ul> <li>Lower maintenance costs than manual lubrication</li> <li>Refillable oil reservoir</li> </ul>                                                                                                        |
| Multi-Point Lubrication             | High output pressure (10bar) enables long lubelines and multi-point lubrication                                                                                                                              |
| User Friendly Programming           | Easy to program with built-in LCD and simple button controls                                                                                                                                                 |
| Easy Maintenance                    | Transparent container for easy visual inspection of remaining oil                                                                                                                                            |
| Other Features                      | <ul> <li>Various dispensing settings to suit a wide range of industrial application</li> <li>Auto Lockout mode to prevent unintentional system changes</li> <li>Easy to install in confined areas</li> </ul> |
| Typical Industries and Applications |                                                                                                                                                                                                              |

### 🛞 Product Specifications

Oil Reservoir Capacity 500ml (refillable)

Power Supply DC 4.5V Battery Pack (replaceable)

Operating Pressure 10bar (145psi) (depends on oil viscosity)

 $\label{eq:constraint} \begin{array}{l} \hline \textbf{Operating Temperature} \\ \mbox{Standard Alkaline Battery : } & -15 ^{\circ}C \sim 60 ^{\circ}C \ (5 ^{\circ}F \sim 140 ^{\circ}F) \\ \mbox{Optional Lithium Battery : } & -40 ^{\circ}C \sim 60 ^{\circ}C \ (-40 ^{\circ}F \sim 140 ^{\circ}F) \end{array}$ 