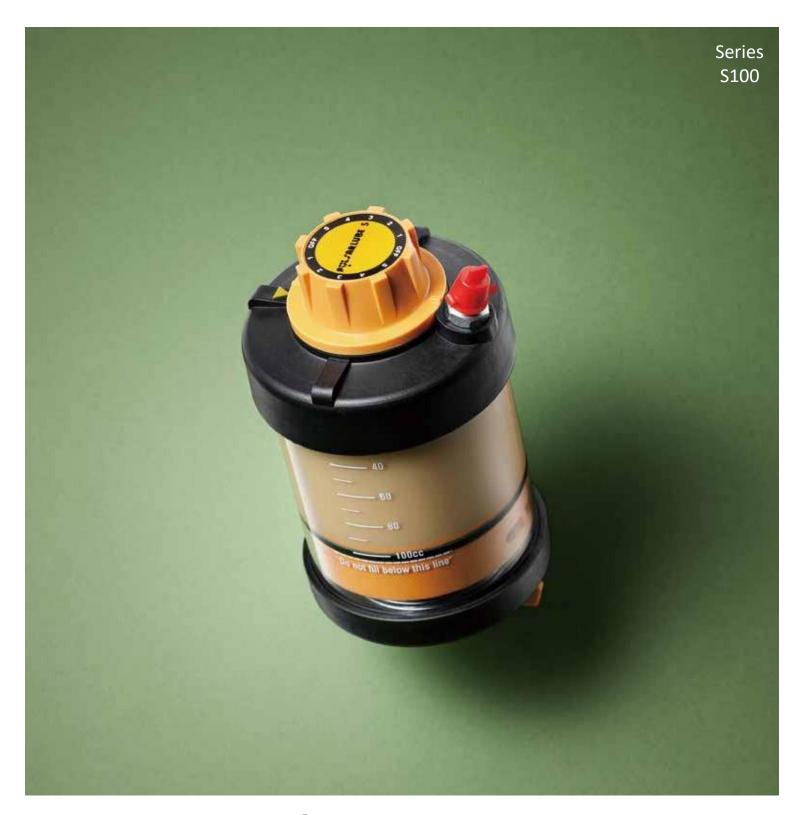

# Pulsarlube S

## **User Friendly**

- Grease dispensing rate can be easily adjusted by using a control knob
- ► Refillable and reusable

### **Product Specifications**

**Grease Pouch Capacity** 100ml (refillable) **Operating Method** 

**Operating Pressure** 

**Operating Temperature** -23°C ~ 121°C (-9°F ~ 250°F) **Dispensing Periods** 

5 Dial Settings