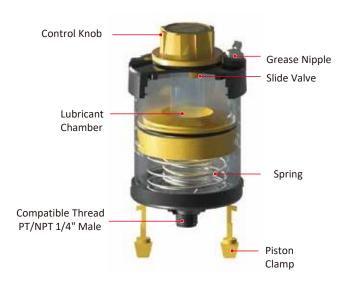

#### Features & Advantages

| Innovative Design            | The upward piston movement dramatically reduces grease hardening, the chronic issue of conventional spring type lubricators |
|------------------------------|-----------------------------------------------------------------------------------------------------------------------------|
| More Reliable<br>Lubrication | More reliable than other conventional spring type lubricators by minimizing the problem of oil separation                   |
| Cost Savings                 | Prevent plant downtime and save on manpower consumption for manual lubrication                                              |
|                              | <ul> <li>Available pre-filled and can be installed right out of the box</li> </ul>                                          |

## **User Friendly**

- Grease dispensing rate can be easily adjusted by using a control knob
- ► Refillable and reusable

### **Product Specifications**

**Grease Pouch Capacity** 100ml (refillable) **Operating Method** 

**Operating Pressure** 

**Operating Temperature** -23°C ~ 121°C (-9°F ~ 250°F) **Dispensing Periods** 

5 Dial Settings