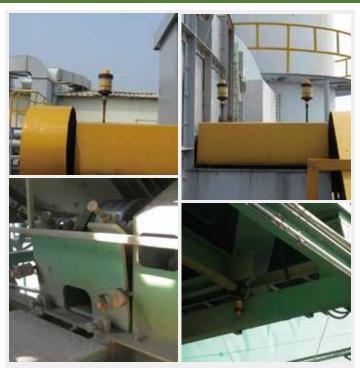

## **Typical Industries and Applications**

- Ball, roller bearings
- Shield bearings
- Bronze, oilite or open bearings
- \_ Applications where a bearing flush is necessary

**Single Point Remote Installation** 

**Multi-Point Installation** 